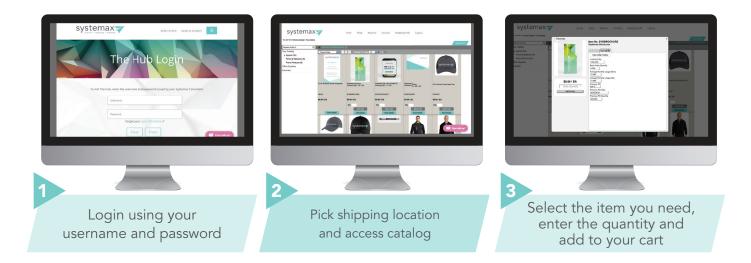

## Taking flight with THE HUB





## Hub User Types:

- Enhanced Users these users see it all (most likely in a manager role)
- Multi-Location Users these users can access multiple locations (but not all)
- Standard Users these users only have access to one location

(each location has specific items available on their catalog page to reduce the possibility of ordering an incorrect item)

## Tips for Ordering Success:

- Orders for in stock items placed before 2 pm CST ship out same day
- Consolidate ordering to save on shipping time and expenses
- Releasing a one or two month supply of your stored inventory at a time, per location, will allow for better tracking on inventory usage and avoid over stocking.

## systemax

www.systemaxsolutions.com | 1.800.525.9995