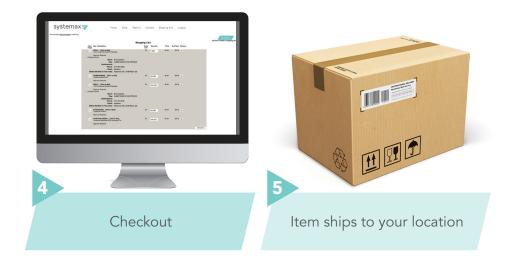

## Taking flight with THE HUB





## Hub User Types:

- Enhanced Users these users see it all (most likely in a manager role)
- Multi-Location Users these users can access multiple locations (but not all)
- Standard Users these users only have access to one location

(each location has specific items available on their catalog page to reduce the possibility of ordering an incorrect item)

## Tips for Ordering Success:

- Orders for in stock items placed before 2 pm CST ship out same day
- Consolidate ordering to save on shipping time and expenses
- Releasing a one or two month supply of your stored inventory at a time, per location, will allow for better tracking on inventory usage and avoid over stocking.

## systemax

www.systemaxsolutions.com | 1.800.525.9995