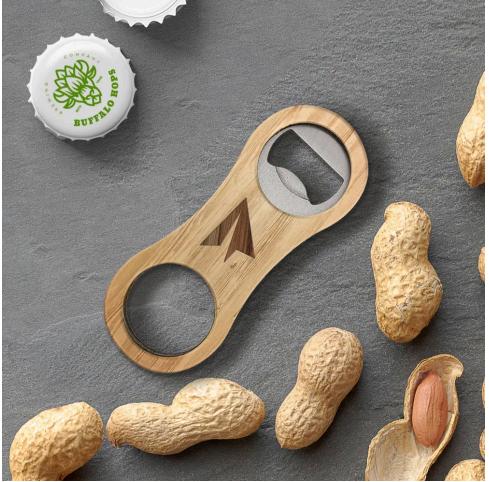

tion they'll be honored to receive and collect with custom coins. Recognize years of service, celebrate landmark events, or commemorate milestones with a unique memento. With custom profiles and several finishes that will meet any aesthetic, your unique design and our quality materials will meld to a perfect gift.

mmit



#### SLATE COASTERS

### CORK COASTERS

A REAL PROPERTY AND A REAL

# Pitch Fix

Branding with Pitch Fix means branding with golfing excellence. Designed by professional golfers, the Pitch Fix design lab is led by a passion to produce unparalleled performance in their products. Materials are specifically chosen to provide best in-class performance and durability from lightweight, easy to use and convenient bodies. Brand with the best in golf with Pitch Fix.



ST PAR









### Wood Bottle Openers



## BELT BUCKLES

#### Wood Collector Board

You've worked hard to curate the perfect lapel pin collection. Let them show it off with a custom wood collector board. Custom shapes and sizes with stunning edge-to-edge laser engraving across the wood board and cork insert. These boards can also be fitted to host other collections such as key chains, coins, and coasters. Give them a piece they'll put on display to show off your collection of branded promotional items.