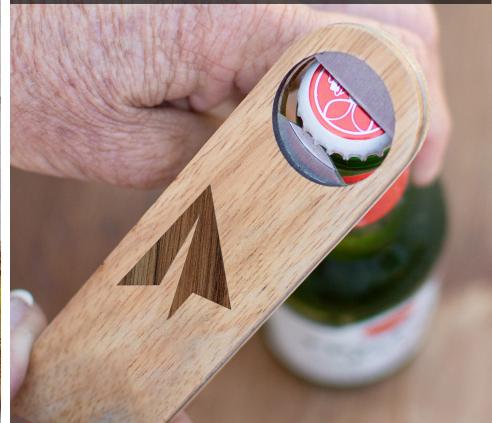

ive and collect with custom coins. Recognize years of service, celebrate landmark events, or commemorate milestones with a unique memento. With custom profiles and several finishes that will meet any aesthetic, your unique design and our quality materials will meld to a perfect gift.

mmit



#### SLATE COASTERS

### CORK COASTERS

A REAL PROPERTY AND A REAL

# Pitch Fix

Branding with Pitch Fix means branding with golfing excellence. Designed by professional golfers, the Pitch Fix design lab is led by a passion to produce unparalleled performance in their products. Materials are specifically chosen to provide best in-class performance and durability from lightweight, easy to use and convenient bodies. Brand with the best in golf with Pitch Fix.



ST PAR









### Wood Bottle Openers



## BELT BUCKLES

#### Wood Collector Board

You've worked hard to curate the perfect lapel pin collection. Let them show it off with a custom wood collector board. Custom shapes and sizes with stunning edge-to-edge laser engraving across the wood board and cork insert. These boards can also be fitted to host other collections such as key chains, coins, and coasters. Give them a piece they'll put on display to show off your collection of branded promotional items.