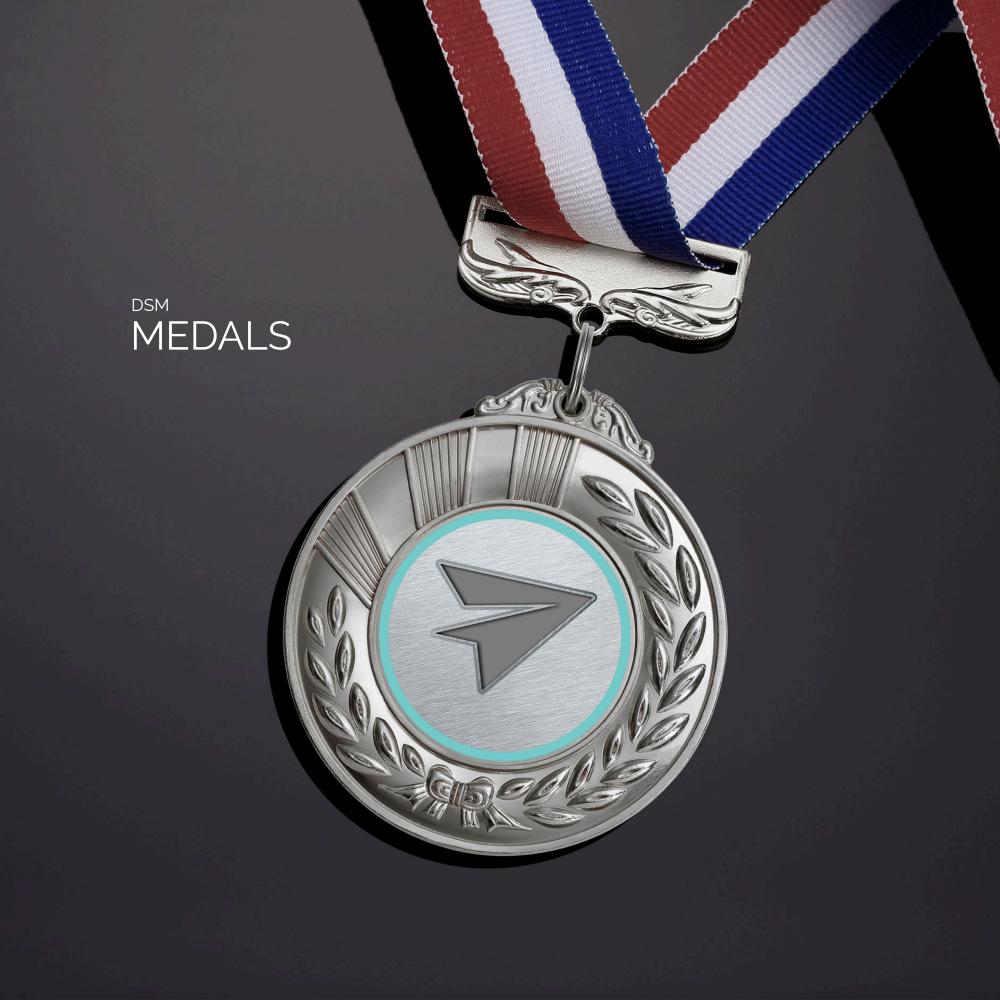

#### COINS

0 XOC

1

Create a branded collection they'll be honored to receive and collect with custom coins. Recognize years of service, celebrate landmark events, or commemorate milestones with a unique memento. With custom profiles and several finishes that will meet any aesthetic, your unique design and our quality materials will meld to a perfect gift.