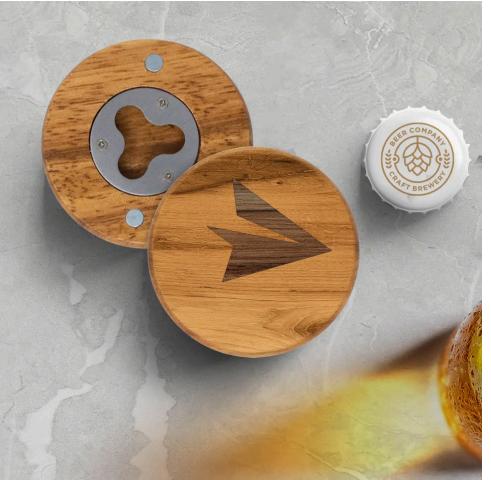

on they'll be honored to receive and collect with custom coins. Recognize years of service, celebrate landmark events, or commemorate milestones with a unique memento. With custom profiles and several finishes that will meet any aesthetic, your unique design and our quality materials will meld to a perfect gift.

mmit



#### SLATE COASTERS

### CORK COASTERS

A REAL PROPERTY AND A REAL

# Pitch Fix

Branding with Pitch Fix means branding with golfing excellence. Designed by professional golfers, the Pitch Fix design lab is led by a passion to produce unparalleled performance in their products. Materials are specifically chosen to provide best in-class performance and durability from lightweight, easy to use and convenient bodies. Brand with the best in golf with Pitch Fix.



ST PAR









### Wood Bottle Openers



## BELT BUCKLES

#### Wood Collector Board

You've worked hard to curate the perfect lapel pin collection. Let them show it off with a custom wood collector board. Custom shapes and sizes with stunning edge-to-edge laser engraving across the wood board and cork insert. These boards can also be fitted to host other collections such as key chains, coins, and coasters. Give them a piece they'll put on display to show off your collection of branded promotional items.