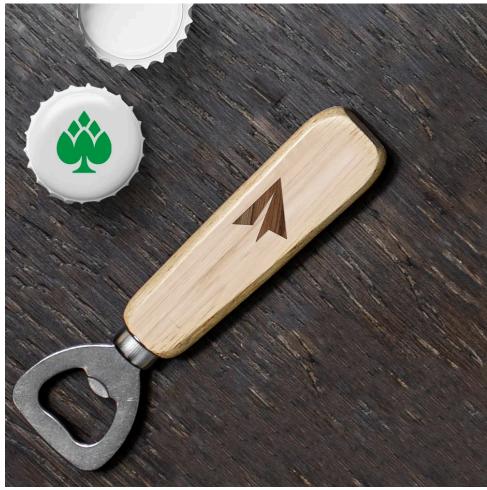

they'll be honored to receive and collect with custom coins. Recognize years of service, celebrate landmark events, or commemorate milestones with a unique memento. With custom profiles and several finishes that will meet any aesthetic, your unique design and our quality materials will meld to a perfect gift.

mmit



#### SLATE COASTERS

### CORK COASTERS

A REAL PROPERTY AND A REAL

# Pitch Fix

Branding with Pitch Fix means branding with golfing excellence. Designed by professional golfers, the Pitch Fix design lab is led by a passion to produce unparalleled performance in their products. Materials are specifically chosen to provide best in-class performance and durability from lightweight, easy to use and convenient bodies. Brand with the best in golf with Pitch Fix.



ST PAR









### Wood Bottle Openers



## BELT BUCKLES

#### Wood Collector Board

You've worked hard to curate the perfect lapel pin collection. Let them show it off with a custom wood collector board. Custom shapes and sizes with stunning edge-to-edge laser engraving across the wood board and cork insert. These boards can also be fitted to host other collections such as key chains, coins, and coasters. Give them a piece they'll put on display to show off your collection of branded promotional items.