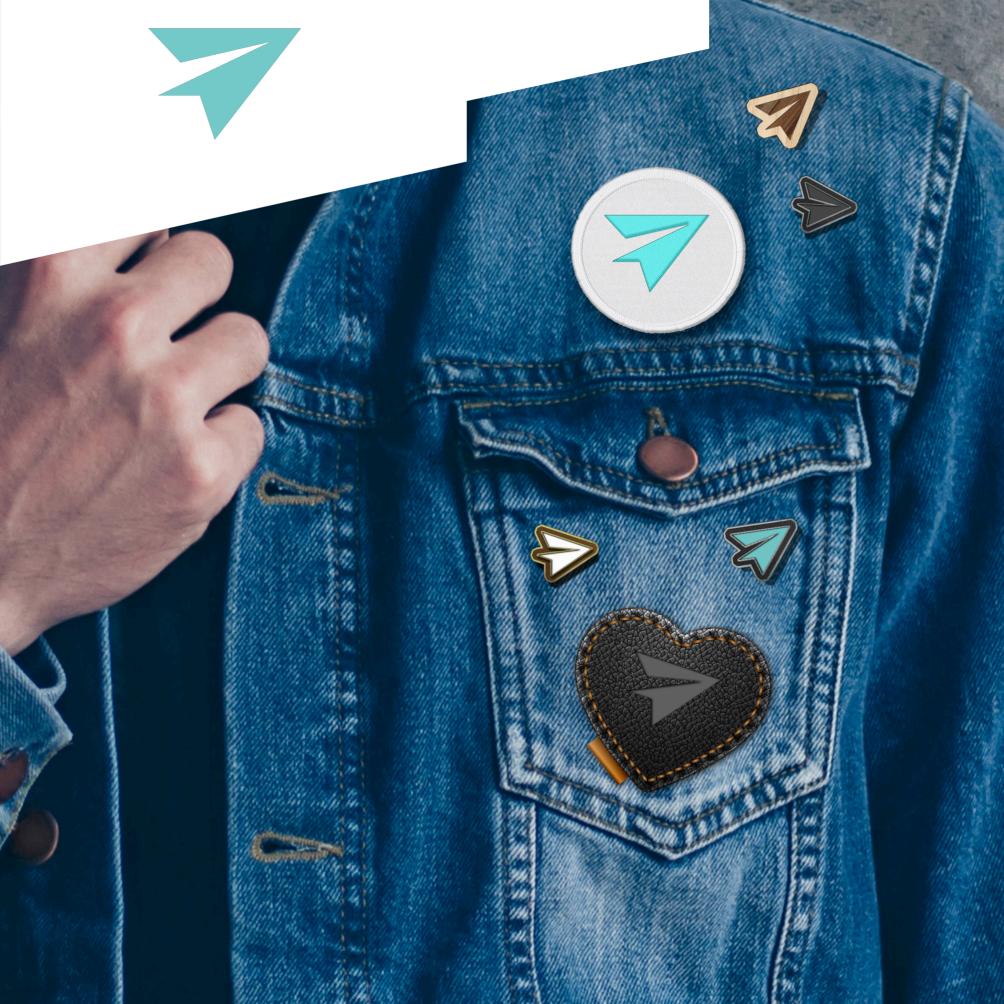

#### LAPEL PINS

Build brand ambassadors with completely custom lapel pins. Make a long lasting impression that's fashionable, and cost effective. Perfect on shirts, bags, hats, jackets and more, these iconic accents are an all-time bestselling promotional product because they work! With our free design consultations we'll help you create the perfect pin that's 100% unique to your brand.