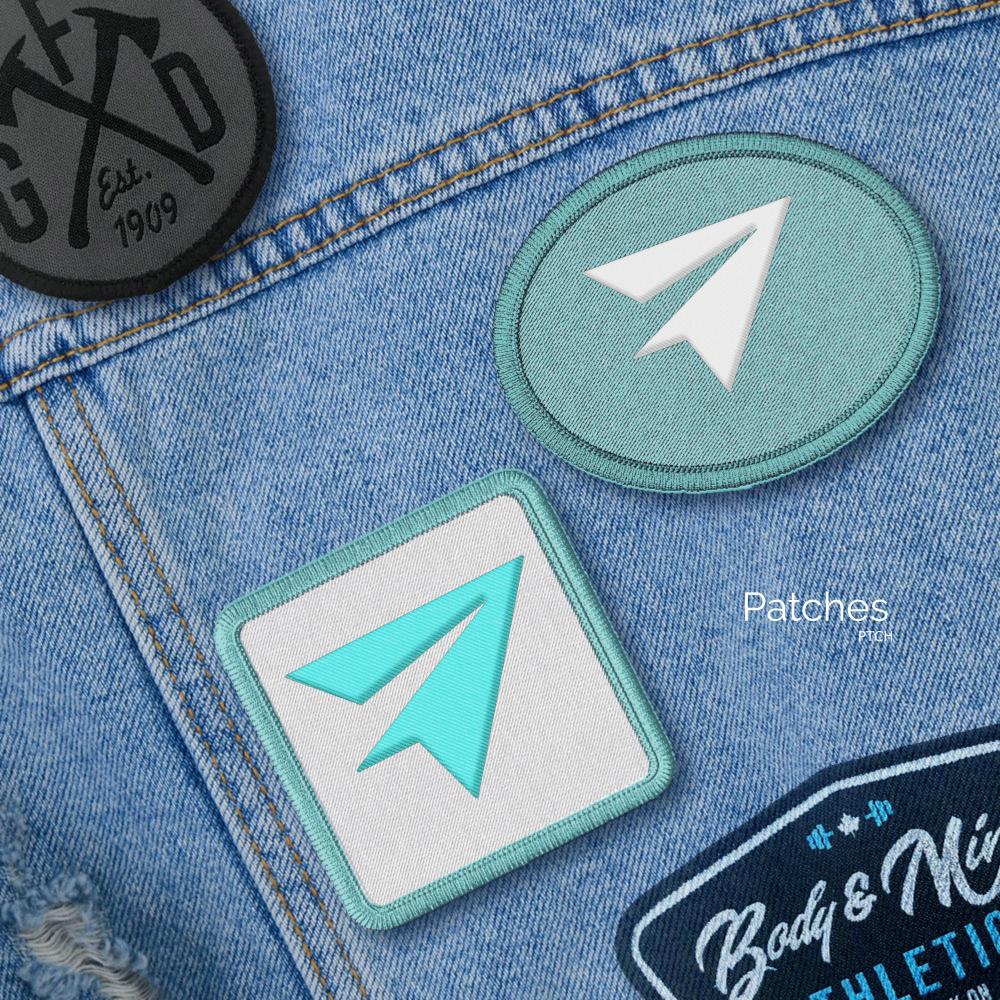

#### LAPEL PINS

Build brand ambassadors with completely custom lapel pins. Make a long lasting impression that's fashionable, and cost effective. Perfect on shirts, bags, hats, jackets and more, these iconic accents are an all-time bestselling promotional product because they work! With our free design consultations we'll help you create the perfect pin that's 100% unique to your brand.