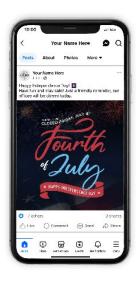

### 2025 HOLIDAY CLOSURE PACKAGE

Our festive package provides a comprehensive, value-driven solution to inform your customers about your branch closures during federal holidays in 2025.

#### Package Contents (for each of the 11 federal holidays):

- **Snapquik Banners:** high-quality banners for prominent display in drive ups.
- **Sticquik Window Cling:** eye-catching window cling to grab attention of customers & passersby.
- **Social Media Graphics:** social media graphics to reinforce messaging on platforms.

Order by November 22<sup>nd</sup>, 2024 to receive by 12/30/2024 and SAVE \$500 per branch!







Sticquik Window Cling



Social Graphic









# 2025 HOLIDAY CLOSURE PACKAGE

#### SNAPQUIK BANNERS





























# 2025 HOLIDAY CLOSURE PACKAGE

#### STICQUIK WINDOW CLINGS























### **SOCIAL GRAPHICS**